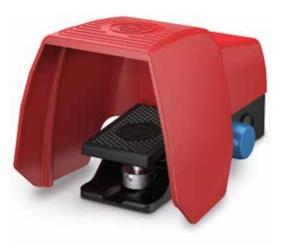

#### Single pedal enable foot switch F1 with AS-Interface connection

| Article number | Designation    | Switching contacts Special feature                                       |
|----------------|----------------|--------------------------------------------------------------------------|
| 6073700085     | F1-ASI-ZSD UN  | AS-Interface, Enabling function, Pressure point, Prot. shroud UN         |
| 6073700086     | F1-ASI-7SDR UN | AS-Interface, Enabling function, Latching, Press, point, Prot, shroud UN |