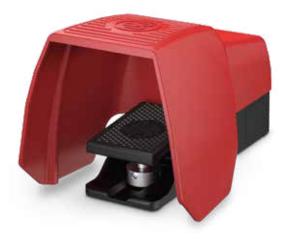

## Ordering Instructions for foot switches with AS-Interface connection

Foot switches with AS-Interface connection have "ASI" in the article designation and can be delivered in single pedal versions. Standard and "enabled" foot switches are available with an AS-Interface connection, please refer to the appropriate section for more information on "enabled" foot switch versions.

### Single pedal foot switch F1 with AS-Interface connection

| Article number | Designation | Switching contacts | Special feature               |
|----------------|-------------|--------------------|-------------------------------|
| 6073700076     | ASI F1 UN   |                    | AS-Interface, Prot. shroud UN |